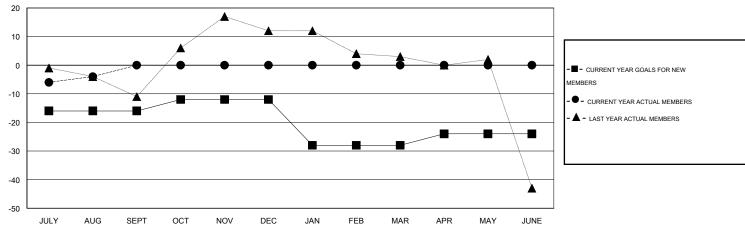

## GMT: ED LECIUS LOCATION NEW YORK

GMT CA 1

| Clubs                 |                  |           |                  |                  | Members               |                    |                                     |                    |                  |  |
|-----------------------|------------------|-----------|------------------|------------------|-----------------------|--------------------|-------------------------------------|--------------------|------------------|--|
| RESULTS FOR 2015-2016 |                  |           |                  |                  | RESULTS FOR 2015-2016 |                    |                                     |                    |                  |  |
| QUARTER               | NEW CLUB<br>GOAL | NEW CLUBS | DROPPED<br>CLUBS | NET<br>GAIN/LOSS | QUARTER               | NEW MEMBER<br>GOAL | CHARTER AND<br>NEW MEMBERS<br>ADDED | DROPPED<br>MEMBERS | NET<br>GAIN/LOSS |  |
| JULY/AUG/SEPT         | 0                | 0         | 0                | 0                | JULY/AUG/SEPT         | -16                | 10                                  | 14                 | -4               |  |
| OCT/NOV/DEC           | 1                | 0         | 0                | 0                | OCT/NOV/DEC           | 4                  | 0                                   | 0                  | 0                |  |
| JAN/FEB/MAR           | 0                | 0         | 0                | 0                | JAN/FEB/MAR           | -16                | 0                                   | 0                  | 0                |  |
| APR/MAY/JUNE          | 1                | 0         | 0                | 0                | APR/MAY/JUNE          | 4                  | 0                                   | 0                  | 0                |  |